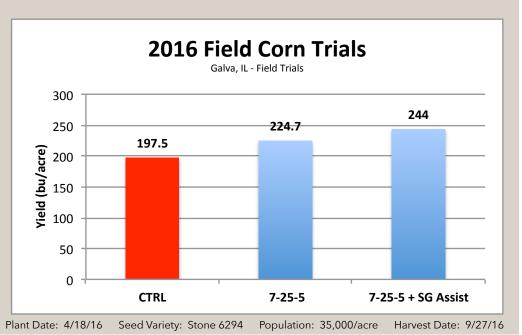

The combination of 7-25-5 and SG Assist increases nutrient availability and uptake for maximum production potential. 2016 trial results (shown above) demonstrate the power of this starter combination. SummitGold starter products ensure your fertility inputs are more efficient and your operation more profitable.