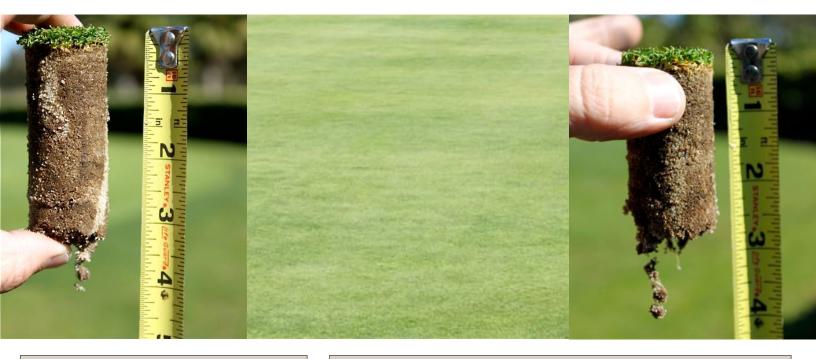

## SG-180 Results

SG-180 increased the roots from 1.5 inches to over 4 inches on Poa annua greens, 2010.

"The dramatic increase in plant health and root density has allowed me the flexibility to perform the cultural practices necessary to maintain optimum putting surfaces." Superintendent (Bonita Golf Club)