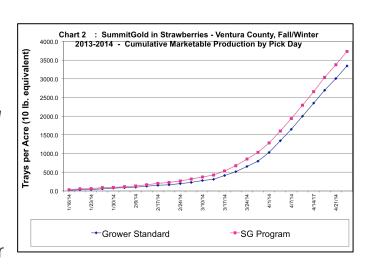

## **Yield Results: 2011-2014**

| Year | <b>Production Increase</b> | Net Return  |
|------|----------------------------|-------------|
| 2011 | 593 trays/acre             | \$1405/acre |
| 2012 | 605 trays/acre             | \$2400/acre |
| 2014 | 394 trays/acre             | \$1600/acre |