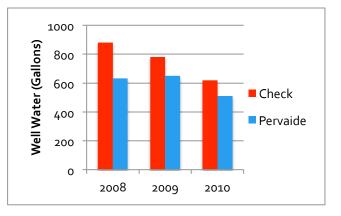

## How much more water can Pervaide keep in your soil?

This chart shows the amount of water lost through the soil profile with and without using Pervaide in independent research trials. On average, Pervaide reduced the amount of water lost through the soil profile by 21%. This demonstrates Pervaide's ability to increase water retention.